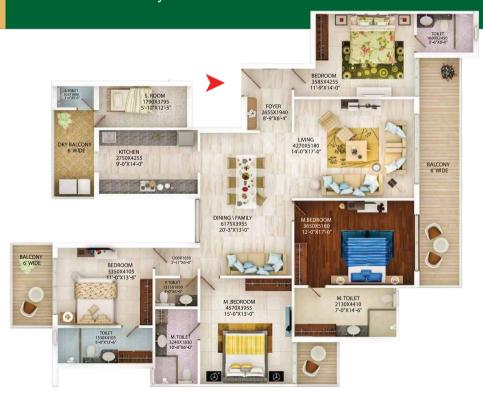

### LUXIMA 4 BHK + Servant

 Total Area\*
 3140.93 sq.ft.

 Carpet Area
 1892.72 sq.ft.

 Balcony Area
 372.43 sq.ft.

 Common Area
 875.78 sq.ft.

4 Bedrooms with Bathrooms Living Room with Dining and Family Lounge, Powder Bathroom, Entrance Lobby, Kitchen with Dry Balcony, Servant Room with Bathroom & Balcony

<sup>\*</sup>The area may vary as per the approved drawings from the competent authority.