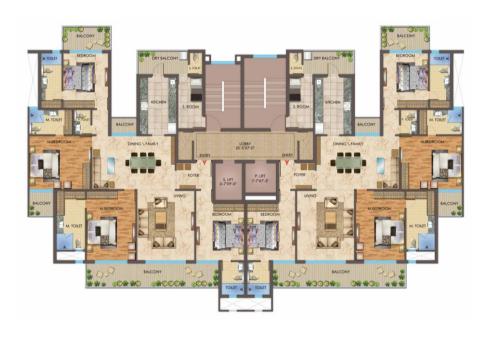

755.78 sq.ft.

3 Bedrooms with Bathrooms Living Room with Dining, Kitchen with Dry Balcony, Servant Room with Bathroom & Balcony



<sup>\*</sup>The area may vary as per the approved drawings from the competent authority.

# FLOOR PLAN

# MAXIMA 3 BHK + Servant Cluster of 2 Apartments on 1 Floor



# LAYOUT PLAN

### LUXIMA 4 BHK + Servant

 Total Area\*
 3140.93 sq.ft.

 Carpet Area
 1892.72 sq.ft.

 Balcony Area
 372.43 sq.ft.

 Common Area
 875.78 sq.ft.

4 Bedrooms with Bathrooms Living Room with Dining and Family Lounge, Powder Bathroom, Entrance Lobby, Kitchen with Dry Balcony, Servant Room with Bathroom & Balcony



<sup>\*</sup>The area may vary as per the approved drawings from the competent authority.

# FLOOR PLAN

### LUXIMA 4 BHK + Servant Cluster of 2 Apartments on 1 Floor





Visit for show home to experience luxury

Adjoining Mohali Golf Range, Sector 65, Mohali-160062 (Opposite. Sector 48 Chandigarh)

CALL NOW: +91 90277 90277, +91 72690 72690