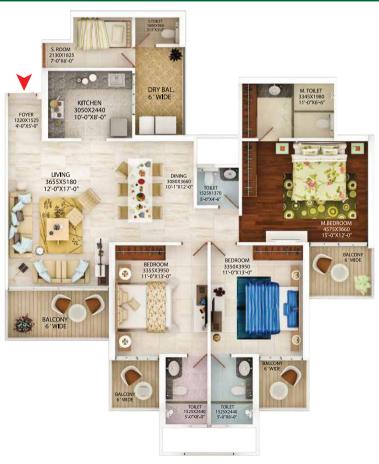

# OPTIMA 3 BHK + Servant

Total Area\* 2072.05 sq.ft. Carpet Area 1198.34 sq.ft. Balcony Area 243.16 sq.ft. Common Area 630.55 sq.ft.

3 Bedrooms with Bathrooms Living Room with Dining, Powder Bathroom, Kitchen with Dry Balcony, Servant Room with Bathroom & Balcony

<sup>\*</sup>The area may vary as per the approved drawings from the competent authority.

# FLOOR PLAN

# OPTIMA 3 BHK + Servant Cluster of 4 Apartments on 1 Floor