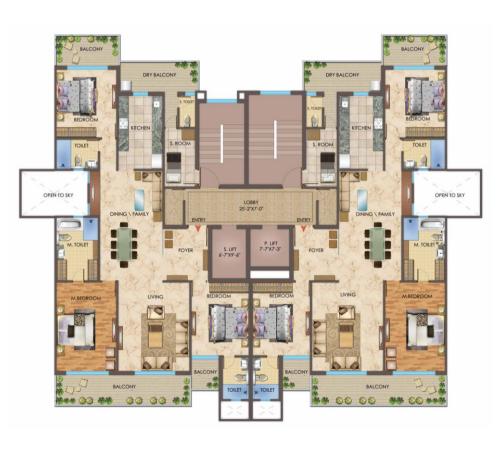

4 sq.ft. Balcony Area 243.16 sq.ft. Common Area 630.55 sq.ft.

3 Bedrooms with Bathrooms Living Room with Dining, Powder Bathroom, Kitchen with Dry Balcony, Servant Room with Bathroom & Balcony



<sup>\*</sup>The area may vary as per the approved drawings from the competent authority.

# FLOOR PLAN

# OPTIMA 3 BHK + Servant Cluster of 4 Apartments on 1 Floor



# LAYOUT PLAN

### MAXIMA 3 BHK + Servant

Total Area\* 2652.70 sq.ft. Carpet Area 1556.89 sq.ft. Balcony Area 340.03 sq.ft. Common Area 755.78 sq.ft.

3 Bedrooms with Bathrooms Living Room with Dining, Kitchen with Dry Balcony, Servant Room with Bathroom & Balcony



<sup>\*</sup>The area may vary as per the approved drawings from the competent authority.

# FLOOR PLAN

# MAXIMA 3 BHK + Servant Cluster of 2 Apartments on 1 Floor



# LAYOUT PLAN

### LUXIMA 4 BHK + Servant

 Total Area\*
 3140.93 sq.ft.

 Carpet Area
 1892.72 sq.ft.

 Balcony Area
 372.43 sq.ft.

 Common Area
 875.78 sq.ft.

4 Bedrooms with Bathrooms Living Room with Dining and Family Lounge, Powder Bathroom, Entrance Lobby, Kitchen with Dry Balcony, Servant Room with Bathroom & Balcony



<sup>\*</sup>The area may vary as per the approved drawings from the competent authority.

# FLOOR PLAN

### LUXIMA 4 BHK + Servant Cluster of 2 Apartments on 1 Floor





Visit for show home to experience luxury

Adjoining Mohali Golf Range, Sector 65, Mohali-160062 (Opposite. Sector 48 Chandigarh)

CALL NOW: +91 90277 90277, +91 72690 72690