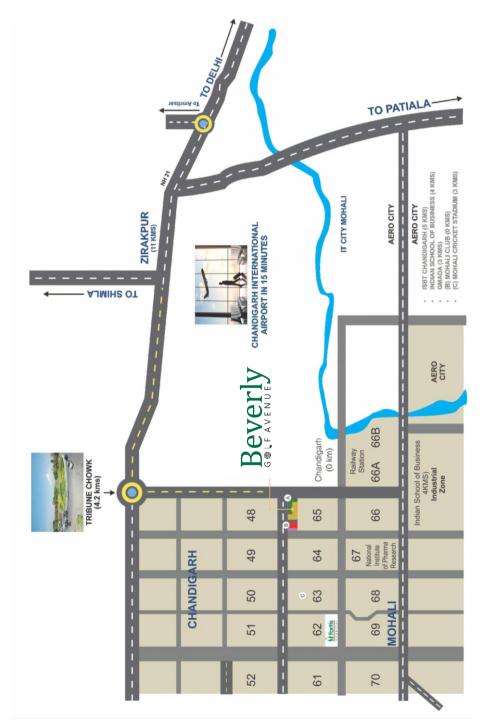

### **Designed by Architect**

Hafeez Contractor

### **Ultra Luxury Apartments**

3 BHK + Servant & 4 BHK + Servant

424 Luxury Apartments

Spread over 7 Acres

Overlooking 18 Acres Greenery

At Mohali (Chandigarh 0 Kms)

# Beverly







1 MINUTE













The Master Plan

### AMENITIES

#### **WELLNESS**



#### RECREATION



BANQUET HALL, RESTAURANT & BAR



SPORTS&FITNESS

GYMNASIUM



HEALTH CLUB



POOLSIDE LOUNGE



GAMES ROOM: CHESS, CARROM, DARTS



YOGA / MEDITATION



THEATRE



KIDS'CLUB



**GAMES ROOM** 

### BUSINESS







**PLAY AREA** 



ROOM



JOGGING TRACK



Free Golf Membership

# LAYOUT PLAN

# OPTIMA 3 BHK + Servant

Total Area\* 2072.05 sq.ft. Carpet Area 1198.34 sq.ft. Balcony Area 243.16 sq.ft. Common Area 630.55 sq.ft.

3 Bedrooms with Bathrooms Living Room with Dining, Powder Bathroom, Kitchen with Dry Balcony, Servant Room with Bathroom & Balcony



<sup>\*</sup>The area may vary as per the approved drawings from the competent authority.

# FLOOR PLAN

# OPTIMA 3 BHK + Servant Cluster of 4 Apartments on 1 F