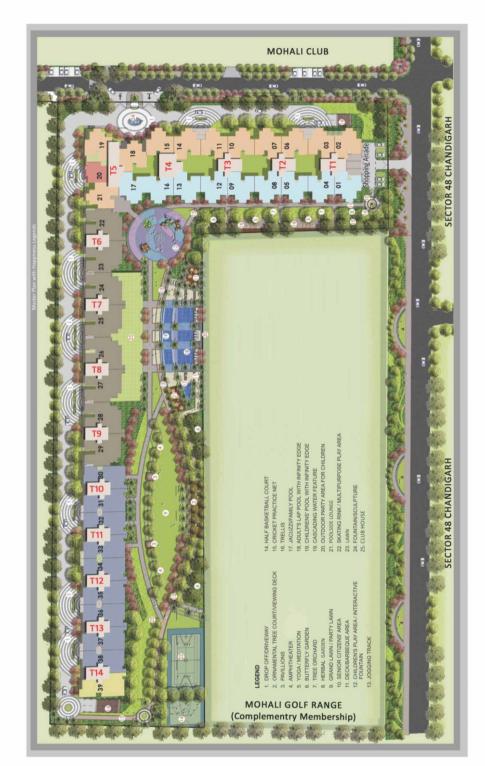

# LAYOUT PLAN

### AMENITIES

#### **WELLNESS**

#### RECREATION

BANQUET HALL, RESTAURANT & BAR

SPORTS&FITNESS

GYMNASIUM

HEALTH CLUB

POOLSIDE LOUNGE

GAMES ROOM: CHESS, CARROM, DARTS

YOGA / MEDITATION

THEATRE

KIDS'CLUB

**GAMES ROOM** 

### BUSINESS

**PLAY AREA** 

ROOM

JOGGING TRACK

Free Golf Membership