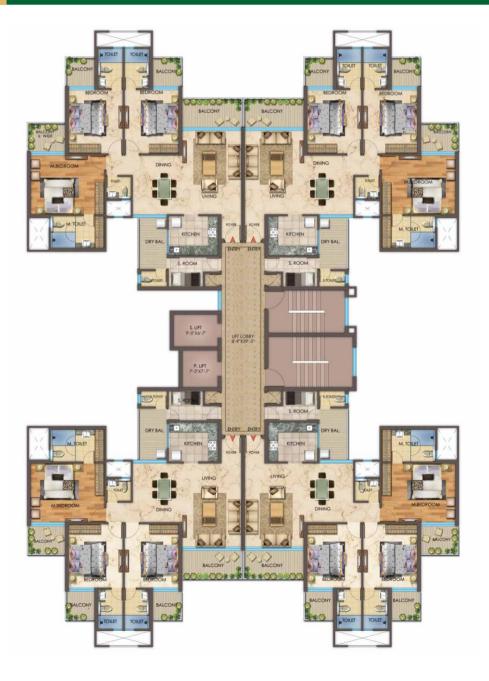

e Master Plan

### AMENITIES

#### **WELLNESS**



#### RECREATION



BANQUET HALL, RESTAURANT & BAR



SPORTS&FITNESS

GYMNASIUM



HEALTH CLUB



POOLSIDE LOUNGE



GAMES ROOM: CHESS, CARROM, DARTS



YOGA / MEDITATION



THEATRE



KIDS'CLUB



**GAMES ROOM** 

### BUSINESS







**PLAY AREA** 



ROOM



JOGGING TRACK



Free Golf Membership

# LAYOUT PLAN

# OPTIMA 3 BHK + Servant

Total Area\* 2072.05 sq.ft. Carpet Area 1198.34 sq.ft. Balcony Area 243.16 sq.ft. Common Area 630.55 sq.ft.

3 Bedrooms with Bathrooms Living Room with Dining, Powder Bathroom, Kitchen with Dry Balcony, Servant Room with Bathroom & Balcony



<sup>\*</sup>The area may vary as per the approved drawings from the competent authority.

# FLOOR PLAN

# OPTIMA 3 BHK + Servant Cluster of 4 Apartments on 1 Floor



# LAYOUT PLAN

### MAXIMA 3 BHK + Servant

Total Area\* 2652.70 sq.ft. Carpet Area 1556.89 sq.ft. Balcony Area 340.03 sq.ft. Common Area 755.78 sq.ft.

3 Bedrooms with Bathrooms Living Room with Dining, Kitchen with Dry Balcony, Servant Room with Bathroom & Balcony



<sup>\*</sup>The area may vary as per the approved drawings from the competent authority.

# FLOOR PLAN

# MAXIMA 3 BHK + Servant Cluster of 2 Apartments on 1 Floor



# LAYOUT PLAN

### LUXIMA 4 BHK + Servant

 Total Area\*
 3140.93 sq.ft.

 Carpet Area
 1892.72 sq.ft.

 Balcony Area
 372.43 sq.ft.

 Common Area
 875.78 sq.ft.

4 Bedrooms with Bathrooms Living Room with Dining and Family Lounge, Powder Bathroom, Entrance Lobby, Kitchen with Dry Balcony, Servant Room with Bathroom & Balcony



<sup>\*</sup>The area may vary