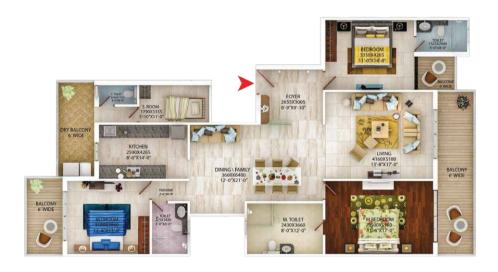

# OPTIMA 3 BHK + Servant

Total Area\* 2072.05 sq.ft. Carpet Area 1198.34 sq.ft. Balcony Area 243.16 sq.ft. Common Area 630.55 sq.ft.

3 Bedrooms with Bathrooms Living Room with Dining, Powder Bathroom, Kitchen with Dry Balcony, Servant Room with Bathroom & Balcony

<sup>\*</sup>The area may vary as per the approved drawings from the competent authority.